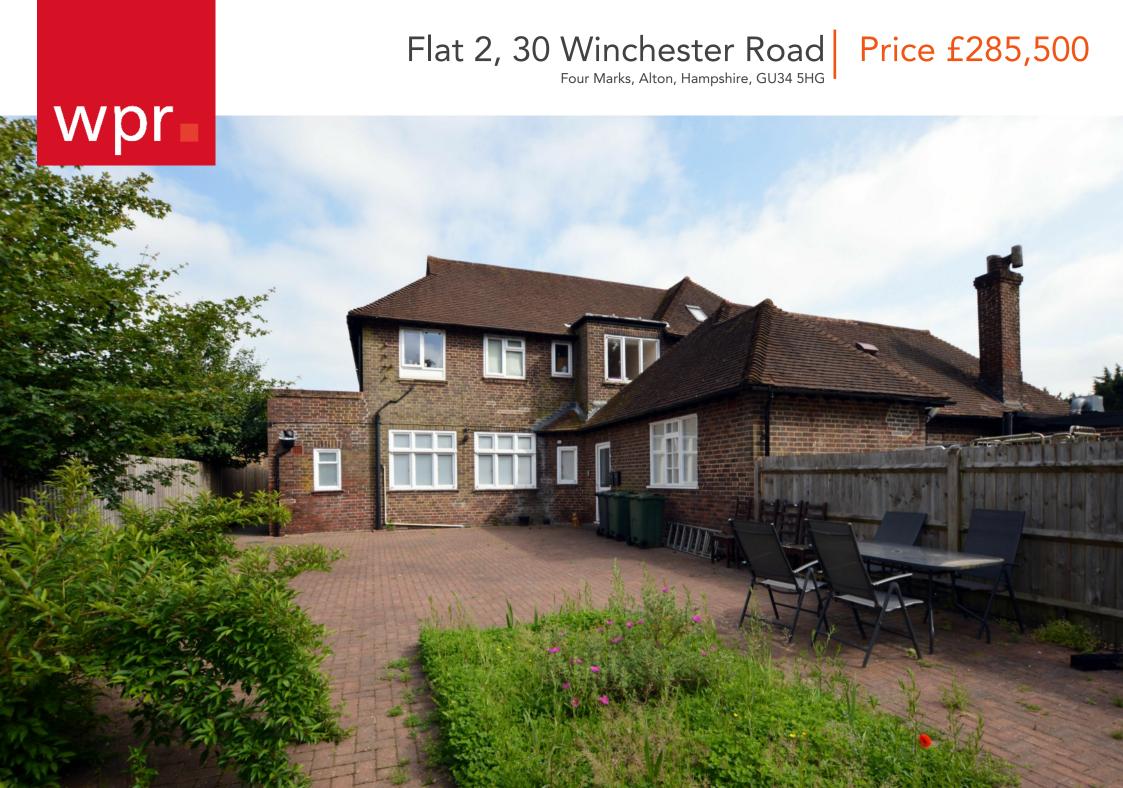

#### Flat 2, 30 Winchester Road Four Marks, Alton, Hampshire, GU34 5HG

#### Price £285,500 Leasehold

- Alton train station 6.6 miles
- Alresford 5.8 miles
- Winchester within 13 miles
- Road & rail routes to London

#### DESCRIPTION

The apartment is set back from the Winchester Road in the very heart of Four Marks village. The spacious accommodation comprises; open plan living/dining space opening to kitchen, modern bathroom and two double bedrooms. Outside the property benefits from a parking space and a private lawned garden as well as a paved communal terrace. The property is located very conveniently being close to local amenities and beautiful open countryside. The property is offered to the market with no onward chain.