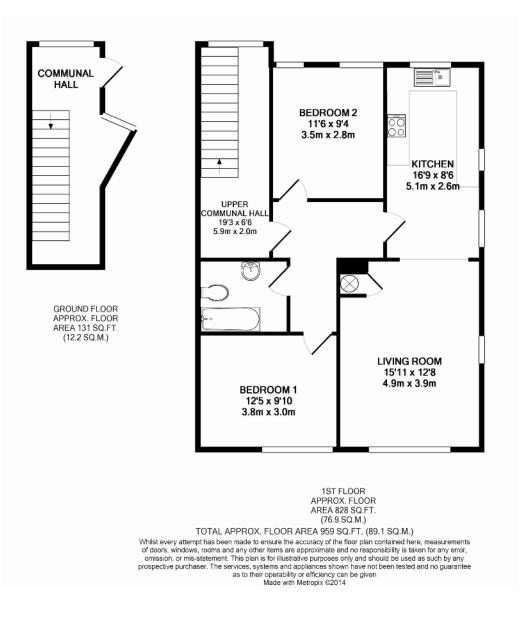

## A well designed first floor apartment offering 2 spacious bedrooms in a convenient location. No onward chain.

- 2 Double bedrooms
- Modern kitchen/living room
- Parking space
- Garden
- No onward chain

#### DESCRIPTION

The apartment is set back from the Winchester Road in the very heart of Four Marks village. The spacious accommodation comprises; open plan living/dining space opening to kitchen, modern bathroom and two double bedrooms. Outside the property benefits from a parking space and a private lawned garden as well as a paved communal terrace. The property is located very conveniently being close to local amenities and beautiful open countryside. The property is offered to the market with no onward chain.